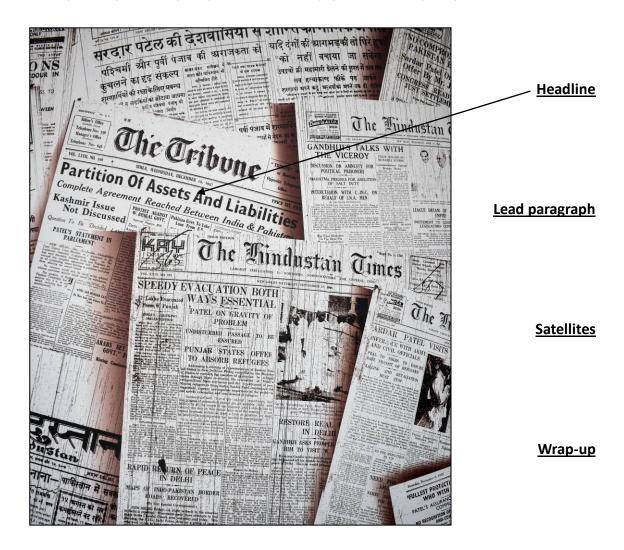

# HL: TAN - Talk about the News (post-study)

Activity 1: Can you identify the parts of these newspapers? How many can you find?